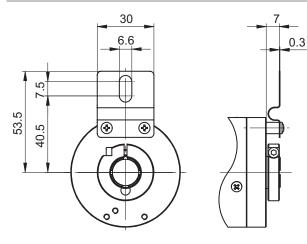

#### **Mounting description**

Fix spring coupling onto flange by help of the attached screws. Push encoder onto the drive shaft and mount torque support onto the contact surface.

### Suitable for

G0AMH, G0M2H, G0MMH, G0P5H, GBAMH, GBAMS, GBMMH, GBMMS, GBP5H, GCM2S, GCMMS, GXA2S, GXM2S, GXM7S, GXMMS, GXP5S

Dimension

Dimensions