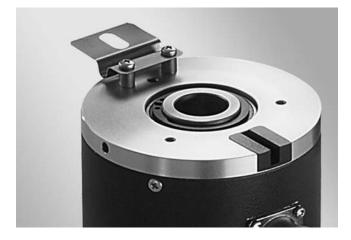

#### Features

For low-dynamic applications and constant movements

#### **Mounting description**

Fix spring coupling onto flange by help of the attached screws. Push encoder onto the drive shaft and mount torque support onto the contact surface.

### Suitable for

G0AMH, G0M2H, G0MMH, G0P5H, GBAMH, GBAMS, GBMMH, GBMMS, GBP5H, GCM2S, GCMMS, GXA2S, GXM2S, GXM7S, GXMMS, GXP5S

Dimension

Dimensions