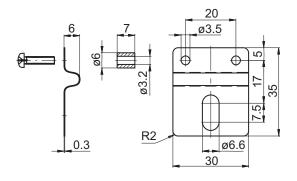

#### Part number

Z 119.050 Spring coupling

#### Scope of delivery

Included: spring coupling, two screws M3 x 12 with two spacer sleeves